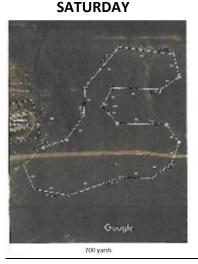

Course plans (reversed for finals) are shown on the following page. LLCC reserves the right to alter the course plans, as required, by weather and/or field conditions on the day of the trial. The elevation is ~ 6,800'. Bring your own food & shade. *NO CAMPFIRES - NO SMOKING OUTSIDE VEHICLE. FIRE DANGER ISHIGH* 

<u>Course plans</u>: LLCC reserves the right to alter the course plans, as required, by weather and/or field conditions on the day of the trial. The elevation is  $\sim$  6,800'

COURSE DESIGNS