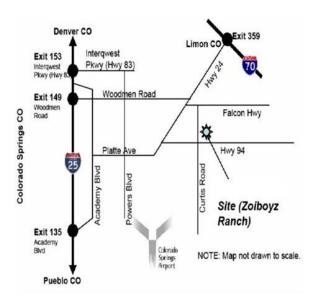

# LOBO LURE COURSING CLUB (LLCC)

KC Thompson 2115 Curtis Road Peyton, CO 80831 <u>zoiboyz@zoiboyz.com</u> (719) 649-7450

- 1. From 1-25 South, take exit 153 Interquest Parkway/Hwy 83
- 2. Go on Hwy 83 to South Powers Blvd
- 3. Turn right on South Powers Blvd
- 4. Stay on Powers to Woodmen Road Exit
- 5. Go left (east) ~12 miles on Woodmen to its end at Hwy 24
- 6. Go right on Hwy 24 0.5 miles to Meridian
- 7. Go left on Meridian to STOP sign at Falcon Hwy
- 8. Turn left onto Falcon Hwy ~3 miles to flashing yellow (Curtis Rd)
- 9. Turn right (south) onto Curtis Road for 4.4 miles to mailbox 2115.

10. Turn left to Zoiboyz Ranch (NOTE: This will be the 2<sup>nd</sup> driveway on left after Davis Road. Ignore small house near Curtis Road; go on up the hill to the house surrounded by white fence. You've gone too far down Curtis if you come to Hwy 94 and a traffic signal).